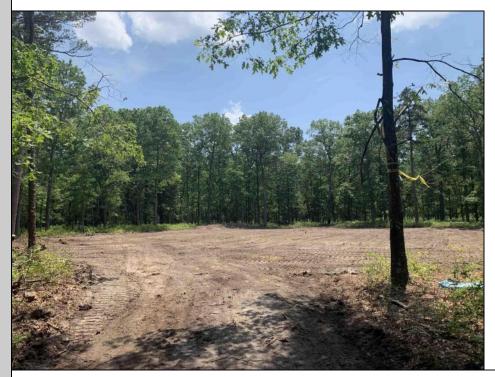

## COMMENTS

Escape to the serene beauty of this 5-acre property in the heart of Dorothy! With the driveway & one acre already cleared awaiting your vision, this exceptional lot offers endless possibilities for building your dream home. With its Pinelands approval, this lot has had soil boring conducted so you can rest assured that this property meets the highest environmental standards. Just 30 minutes to the pristine beaches of Ocean City, you\'ll enjoy the best of both worlds - peaceful private living and easy access to the shore. Imagine waking up each morning to an undisturbed woodland setting, surrounded by naturel's beauty and serenity. Property is subject to a deed restriction limiting development to a maximum of a (1) one acre building site. Don\'t miss your chance to own a piece of paradise!