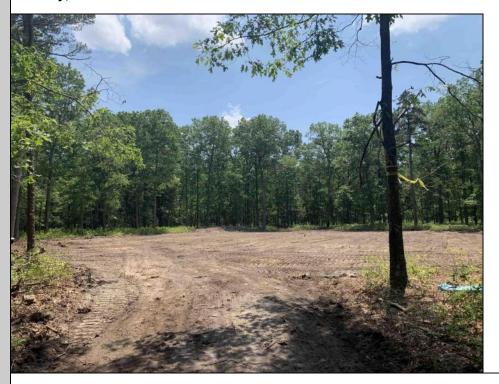

## **COMMENTS**

Escape to the serene beauty of this 5-acre property in the heart of Dorothy! With the driveway & one acre already cleared awaiting your vision, this exceptional lot offers endless possibilities for building your dream home. With its Pinelands approval, this lot has had soil boring conducted so you can rest assured that this property meets the highest environmental standards. Just 30 minutes to the pristine beaches of Ocean City, you\'ll enjoy the best of both worlds - peaceful private living and easy access to the shore. Imagine waking up each morning to an undisturbed woodland setting, surrounded by nature\'s beauty and serenity. Property is subject to a deed restriction limiting development to a maximum of a (1) one acre building site. Don\'t miss your chance to own a piece of paradise!