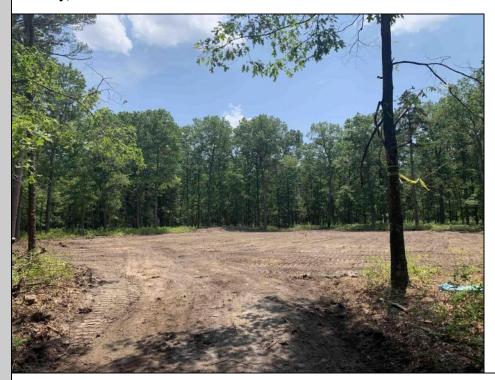

## **COMMENTS**

Escape to the serene beauty of this 5-acre property in the heart of Dorothy! With the driveway & one acre already cleared awaiting your vision, this exceptional lot offers endless possibilities for building your dream home. With its Pinelands approval, this lot has had soil boring conducted so you can rest assured that this property meets the highest environmental standards. Just 30 minutes to the pristine beaches of Ocean City, you\'ll enjoy the best of both worlds - peaceful private living and easy access to the shore. Imagine waking up each morning to an undisturbed woodland setting, surrounded by nature\'s beauty and serenity. Property is subject to a deed restriction limiting development to a maximum of a (1) one acre building site. Don\'t miss your chance to own a piece of paradise!