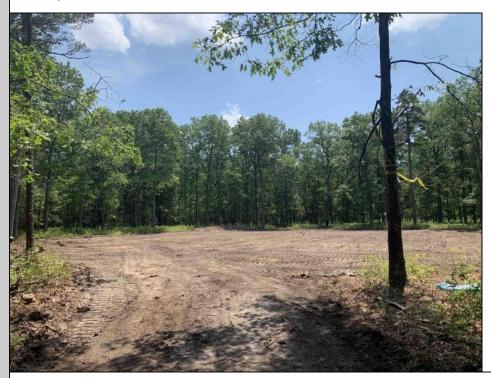

## **COMMENTS**

Escape to the serene beauty of this 5-acre property in the heart of Dorothy! With the driveway & one acre already cleared awaiting your vision, this exceptional lot offers endless possibilities for building your dream home. With its Pinelands approval, this lot has had soil boring conducted so you can rest assured that this property meets the highest environmental standards. Just 30 minutes to the pristine beaches of Ocean City, you\'ll enjoy the best of both worlds - peaceful private living and easy access to the shore. Imagine waking up each morning to an undisturbed woodland setting, surrounded by nature\'s beauty and serenity. Property is subject to a deed restriction limiting development to a maximum of a (1) one acre building site. Don\'t miss your chance to own a piece of paradise!