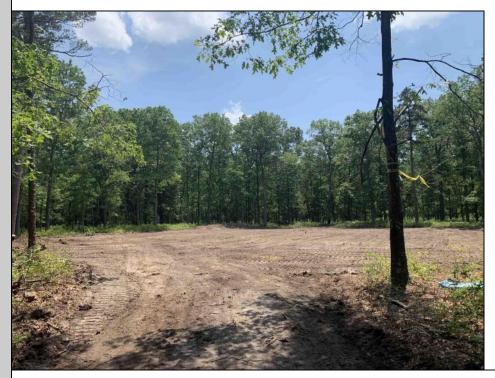

## COMMENTS

Escape to the serene beauty of this 5-acre property in the heart of Dorothy! With the driveway & one acre already cleared awaiting your vision, this exceptional lot offers endless possibilities for building your dream home. With its Pinelands approval, this lot has had soil boring conducted so you can rest assured that this property meets the highest environmental standards. Just 30 minutes to the pristine beaches of Ocean City, you\'ll enjoy the best of both worlds - peaceful private living and easy access to the shore. Imagine waking up each morning to an undisturbed woodland setting, surrounded by naturel's beauty and serenity. Property is subject to a deed restriction limiting development to a maximum of a (1) one acre building site. Don\'t miss your chance to own a piece of paradise!