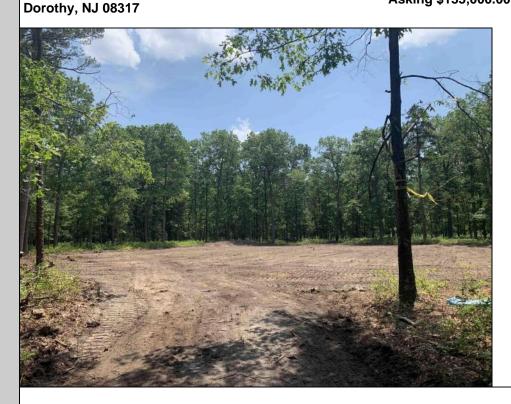

## COMMENTS

Escape to the serene beauty of this 5-acre property in the heart of Dorothy! With the driveway & one acre already cleared awaiting your vision, this exceptional lot offers endless possibilities for building your dream home. With its Pinelands approval, this lot has had soil boring conducted so you can rest assured that this property meets the highest environmental standards. Just 30 minutes to the pristine beaches of Ocean City, you\'ll enjoy the best of both worlds - peaceful private living and easy access to the shore. Imagine waking up each morning to an undisturbed woodland setting, surrounded by naturel's beauty and serenity. Property is subject to a deed restriction limiting development to a maximum of a (1) one acre building site. Don\'t miss your chance to own a piece of paradise!