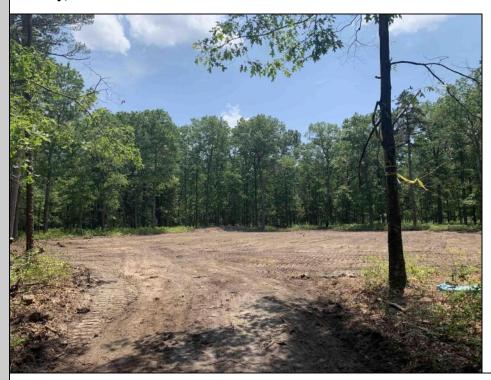

## **COMMENTS**

Escape to the serene beauty of this 5-acre property in the heart of Dorothy! With the driveway & one acre already cleared awaiting your vision, this exceptional lot offers endless possibilities for building your dream home. With its Pinelands approval, this lot has had soil boring conducted so you can rest assured that this property meets the highest environmental standards. Just 30 minutes to the pristine beaches of Ocean City, you\'ll enjoy the best of both worlds - peaceful private living and easy access to the shore. Imagine waking up each morning to an undisturbed woodland setting, surrounded by nature\'s beauty and serenity. Property is subject to a deed restriction limiting development to a maximum of a (1) one acre building site. Don\'t miss your chance to own a piece of paradise!