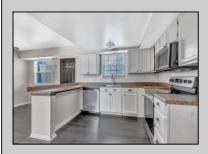

## **COMMENTS**

Welcome to this spacious 3 bedroom, 2.5 bath townhouse in Oak Crest Estates. This fee simple townhome is conveniently located in Mays Landing near shopping, dining, schools, parks, and the x-pressway. The first floor features laminate flooring throughout, a living room w/ a built-in fireplace, a powder room with full size washer/dryer, a large eat-in kitchen with St. Steel Appliances, and also provides access to the fenced-in backyard that has many possibilities for outdoor living. The second and third floor have new carpeting throughout. The second level features two nice size bedrooms with ample closet space and two full baths to accommodate each. The third level offers an additional full size bedroom with a closet. Low HOA fee. This well maintained community offers a lot of amenities, including an in-ground pool, clubhouse, playground, and a basketball and tennis courts. This property is also a short drive to the airport, only 25 minutes to the beach and boardwalk. Call for more information today!

## PROPERTY DETAILS

Exterior OutsideFeatures ParkingGarage OtherRooms
Stucco Fenced Yard None Dining Area
Eat In Kitchen
Laundry/Utility Room

AppliancesIncluded

Juchwachar .

AlsoIncluded Basement Blinds Crawl Space