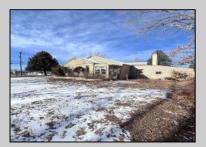

## **COMMENTS**

Discover the perfect space for your business located at 1520 North Black Horse Pike, Williamstown, NJ (formerly the home of the Williamstown Youth Fellowship Center). This property is situated on almost 1 acre of land on the highly traveled Black Horse Pike!! The first floor of this property offers a large banquet hall, a full service kitchen, 2 bathrooms, and lounge area. The upstairs boasts of an office area, two bedrooms with walk-in-closets and a walk-out balcony for outside views. The full basement has separate rooms and houses the heating system. This property was previously used as residential as well as a banquet hall. This property is easy to show. Call the listing agent today to set up an appointment or any questions!!