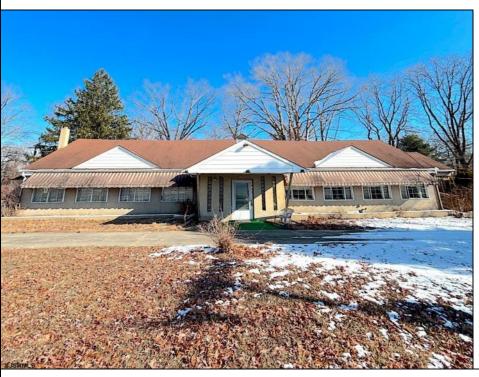

## **COMMENTS**

Discover the perfect space for your business located at 1520 North Black Horse Pike, Williamstown, NJ (formerly the home of the Williamstown Youth Fellowship Center). This property is situated on almost 1 acre of land on the highly traveled Black Horse Pike!! The first floor of this property offers a large banquet hall, a full service kitchen, 2 bathrooms, and lounge area. The upstairs boasts of an office area, two bedrooms with walk-in-closets and a walk-out balcony for outside views. The full basement has separate rooms and houses the heating system. This property was previously used as residential as well as a banquet hall. This property is easy to show. Call the listing agent today to set up an appointment or any questions!!