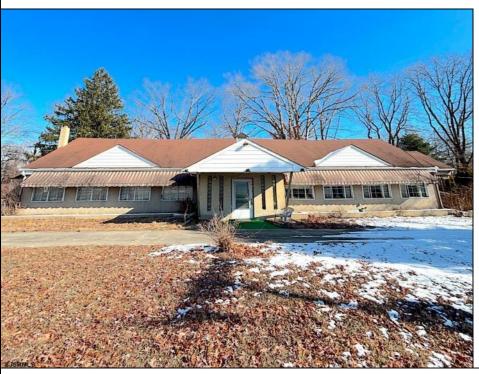

## **COMMENTS**

Discover the perfect space for your business located at 1520 North Black Horse Pike, Williamstown, NJ (formerly the home of the Williamstown Youth Fellowship Center). This property is situated on almost 1 acre of land on the highly traveled Black Horse Pike!! The first floor of this property offers a large banquet hall, a full service kitchen, 2 bathrooms, and lounge area. The upstairs boasts of an office area, two bedrooms with walk-in-closets and a walk-out balcony for outside views. The full basement has separate rooms and houses the heating system. This property was previously used as residential as well as a banquet hall. This property is easy to show. Call the listing agent today to set up an appointment or any questions!!