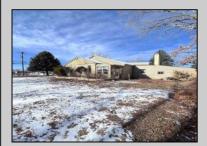

## **COMMENTS**

Discover the perfect space for your business located at 1520 North Black Horse Pike, Williamstown, NJ (formerly the home of the Williamstown Youth Fellowship Center). This property is situated on almost 1 acre of land on the highly traveled Black Horse Pike!! The first floor of this property offers a large banquet hall, a full service kitchen, 2 bathrooms, and lounge area. The upstairs boasts of an office area, two bedrooms with walk-in-closets and a walk-out balcony for outside views. The full basement has separate rooms and houses the heating system. This property was previously used as residential as well as a banquet hall. This property is easy to show. Call the listing agent today to set up an appointment or any questions!!