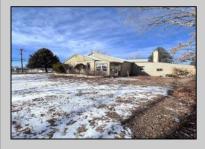

## **COMMENTS**

Discover the perfect space for your business located at 1520 North Black Horse Pike, Williamstown, NJ (formerly the home of the Williamstown Youth Fellowship Center). This property is situated on almost 1 acre of land on the highly traveled Black Horse Pike!! The first floor of this property offers a large banquet hall, a full service kitchen, 2 bathrooms, and lounge area. The upstairs boasts of an office area, two bedrooms with walk-in-closets and a walk-out balcony for outside views. The full basement has separate rooms and houses the heating system. This property was previously used as residential as well as a banquet hall. This property is easy to show. Call the listing agent today to set up an appointment or any questions!!