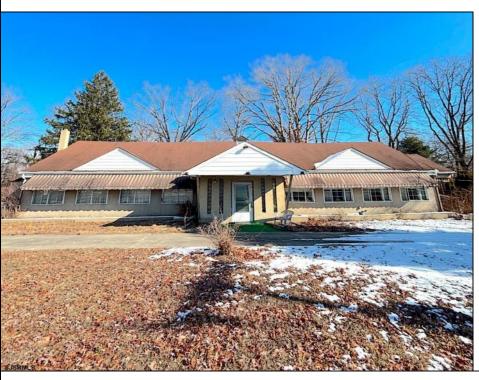

## **COMMENTS**

Discover the perfect space for your business located at 1520 North Black Horse Pike, Williamstown, NJ (formerly the home of the Williamstown Youth Fellowship Center). This property is situated on almost 1 acre of land on the highly traveled Black Horse Pike!! The first floor of this property offers a large banquet hall, a full service kitchen, 2 bathrooms, and lounge area. The upstairs boasts of an office area, two bedrooms with walk-in-closets and a walk-out balcony for outside views. The full basement has separate rooms and houses the heating system. This property was previously used as residential as well as a banquet hall. This property is easy to show. Call the listing agent today to set up an appointment or any questions!!