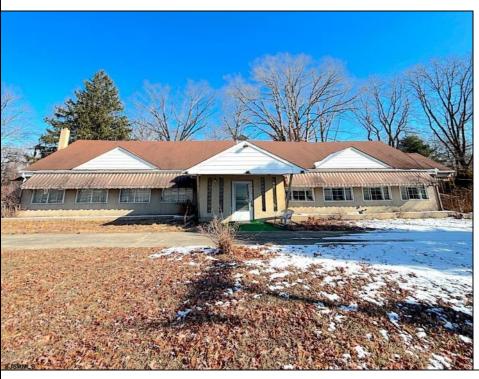

## **COMMENTS**

Discover the perfect space for your business located at 1520 North Black Horse Pike, Williamstown, NJ (formerly the home of the Williamstown Youth Fellowship Center). This property is situated on almost 1 acre of land on the highly traveled Black Horse Pike!! The first floor of this property offers a large banquet hall, a full service kitchen, 2 bathrooms, and lounge area. The upstairs boasts of an office area, two bedrooms with walk-in-closets and a walk-out balcony for outside views. The full basement has separate rooms and houses the heating system. This property was previously used as residential as well as a banquet hall. This property is easy to show. Call the listing agent today to set up an appointment or any questions!!

## PROPERTY DETAILS

ParkingGarage Basement Heating
11 or More Spaces 6 Ft. or More Head Forced Air
Room Oil

Full

Partially Finished

Ask for Michael Moss Berger Realty Inc 3160 Asbury Avenue, Ocean City Call: 609-399-0076 Email to: mvm@bergerrealty.com