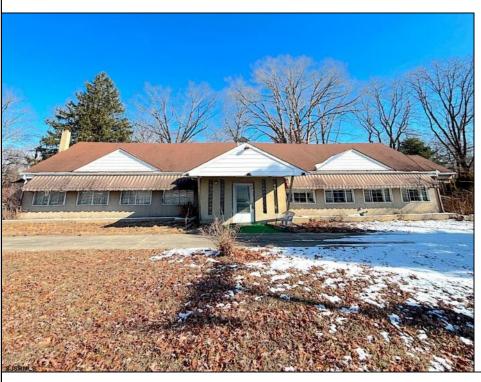

## **COMMENTS**

Discover the perfect space for your business located at 1520 North Black Horse Pike, Williamstown, NJ (formerly the home of the Williamstown Youth Fellowship Center). This property is situated on almost 1 acre of land on the highly traveled Black Horse Pike!! The first floor of this property offers a large banquet hall, a full service kitchen, 2 bathrooms, and lounge area. The upstairs boasts of an office area, two bedrooms with walk-in-closets and a walk-out balcony for outside views. The full basement has separate rooms and houses the heating system. This property was previously used as residential as well as a banquet hall. This property is easy to show. Call the listing agent today to set up an appointment or any questions!!