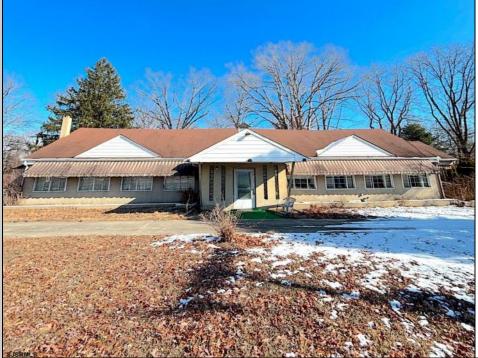

## COMMENTS

Discover the perfect space for your business located at 1520 North Black Horse Pike, Williamstown, NJ (formerly the home of the Williamstown Youth Fellowship Center). This property is situated on almost 1 acre of land on the highly traveled Black Horse Pike!! The first floor of this property offers a large banquet hall, a full service kitchen, 2 bathrooms, and lounge area. The upstairs boasts of an office area, two bedrooms with walk-in-closets and a walk-out balcony for outside views. The full basement has separate rooms and houses the heating system. This property was previously used as residential as well as a banquet hall. This property is easy to show. Call the listing agent today to set up an appointment or any questions!!