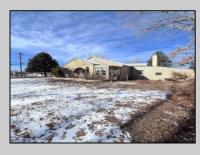

## COMMENTS

Discover the perfect space for your business located at 1520 North Black Horse Pike, Williamstown, NJ (formerly the home of the Williamstown Youth Fellowship Center). This property is situated on almost 1 acre of land on the highly traveled Black Horse Pike!! The first floor of this property offers a large banquet hall, a full service kitchen, 2 bathrooms, and lounge area. The upstairs boasts of an office area, two bedrooms with walk-in-closets and a walk-out balcony for outside views. The full basement has separate rooms and houses the heating system. This property was previously used as residential as well as a banquet hall. This property is easy to show. Call the listing agent today to set up an appointment or any questions!!