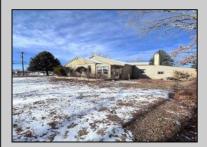

## **COMMENTS**

Discover the perfect space for your business located at 1520 North Black Horse Pike, Williamstown, NJ (formerly the home of the Williamstown Youth Fellowship Center). This property is situated on almost 1 acre of land on the highly traveled Black Horse Pike!! The first floor of this property offers a large banquet hall, a full service kitchen, 2 bathrooms, and lounge area. The upstairs boasts of an office area, two bedrooms with walk-in-closets and a walk-out balcony for outside views. The full basement has separate rooms and houses the heating system. This property was previously used as residential as well as a banquet hall. This property is easy to show. Call the listing agent today to set up an appointment or any questions!!