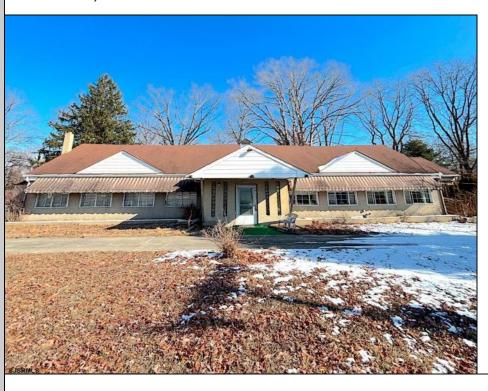

## **COMMENTS**

Discover the perfect space for your business located at 1520 North Black Horse Pike, Williamstown, NJ (formerly the home of the Williamstown Youth Fellowship Center). This property is situated on almost 1 acre of land on the highly traveled Black Horse Pike!! The first floor of this property offers a large banquet hall, a full service kitchen, 2 bathrooms, and lounge area. The upstairs boasts of an office area, two bedrooms with walk-in-closets and a walk-out balcony for outside views. The full basement has separate rooms and houses the heating system. This property was previously used as residential as well as a banquet hall. This property is easy to show. Call the listing agent today to set up an appointment or any questions!!