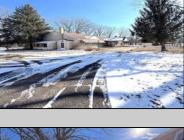

## **COMMENTS**

Discover the perfect space for your business located at 1520 North Black Horse Pike, Williamstown, NJ (formerly the home of the Williamstown Youth Fellowship Center). This property is situated on almost 1 acre of land on the highly traveled Black Horse Pike!! The first floor of this property offers a large banquet hall, a full service kitchen, 2 bathrooms, and lounge area. The upstairs boasts of an office area, two bedrooms with walk-in-closets and a walk-out balcony for outside views. The full basement has separate rooms and houses the heating system. This property was previously used as residential as well as a banquet hall. This property is easy to show. Call the listing agent today to set up an appointment or any questions!!