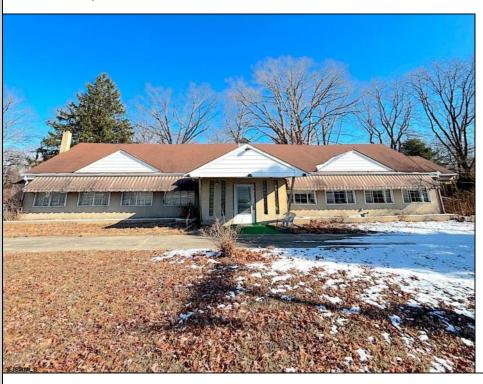

## **COMMENTS**

Discover the perfect space for your business located at 1520 North Black Horse Pike, Williamstown, NJ (formerly the home of the Williamstown Youth Fellowship Center). This property is situated on almost 1 acre of land on the highly traveled Black Horse Pike!! The first floor of this property offers a large banquet hall, a full service kitchen, 2 bathrooms, and lounge area. The upstairs boasts of an office area, two bedrooms with walk-in-closets and a walk-out balcony for outside views. The full basement has separate rooms and houses the heating system. This property was previously used as residential as well as a banquet hall. This property is easy to show. Call the listing agent today to set up an appointment or any questions!!