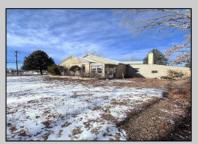

## **COMMENTS**

Discover the perfect space for your business located at 1520 North Black Horse Pike, Williamstown, NJ (formerly the home of the Williamstown Youth Fellowship Center). This property is situated on almost 1 acre of land on the highly traveled Black Horse Pike!! The first floor of this property offers a large banquet hall, a full service kitchen, 2 bathrooms, and lounge area. The upstairs boasts of an office area, two bedrooms with walk-in-closets and a walk-out balcony for outside views. The full basement has separate rooms and houses the heating system. This property was previously used as residential as well as a banquet hall. This property is easy to show. Call the listing agent today to set up an appointment or any questions!!