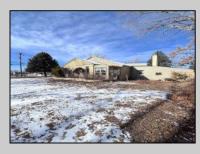

## COMMENTS

Discover the perfect space for your business located at 1520 North Black Horse Pike, Williamstown, NJ (formerly the home of the Williamstown Youth Fellowship Center). This property is situated on almost 1 acre of land on the highly traveled Black Horse Pike!! The first floor of this property offers a large banquet hall, a full service kitchen, 2 bathrooms, and lounge area. The upstairs boasts of an office area, two bedrooms with walk-in-closets and a walk-out balcony for outside views. The full basement has separate rooms and houses the heating system. This property was previously used as residential as well as a banquet hall. This property is easy to show. Call the listing agent today to set up an appointment or any questions!!