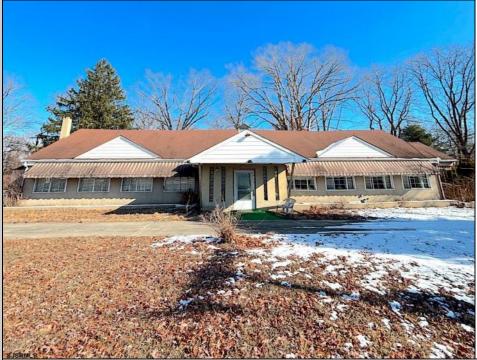

## COMMENTS

Discover the perfect space for your business located at 1520 North Black Horse Pike, Williamstown, NJ (formerly the home of the Williamstown Youth Fellowship Center). This property is situated on almost 1 acre of land on the highly traveled Black Horse Pike!! The first floor of this property offers a large banquet hall, a full service kitchen, 2 bathrooms, and lounge area. The upstairs boasts of an office area, two bedrooms with walk-in-closets and a walk-out balcony for outside views. The full basement has separate rooms and houses the heating system. This property was previously used as residential as well as a banquet hall. This property is easy to show. Call the listing agent today to set up an appointment or any questions!!