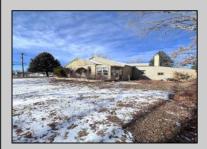

## **COMMENTS**

Discover the perfect space for your business located at 1520 North Black Horse Pike, Williamstown, NJ (formerly the home of the Williamstown Youth Fellowship Center). This property is situated on almost 1 acre of land on the highly traveled Black Horse Pike!! The first floor of this property offers a large banquet hall, a full service kitchen, 2 bathrooms, and lounge area. The upstairs boasts of an office area, two bedrooms with walk-in-closets and a walk-out balcony for outside views. The full basement has separate rooms and houses the heating system. This property was previously used as residential as well as a banquet hall. This property is easy to show. Call the listing agent today to set up an appointment or any questions!!