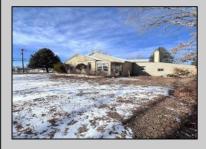

## **COMMENTS**

Discover the perfect space for your business located at 1520 North Black Horse Pike, Williamstown, NJ (formerly the home of the Williamstown Youth Fellowship Center). This property is situated on almost 1 acre of land on the highly traveled Black Horse Pike!! The first floor of this property offers a large banquet hall, a full service kitchen, 2 bathrooms, and lounge area. The upstairs boasts of an office area, two bedrooms with walk-in-closets and a walk-out balcony for outside views. The full basement has separate rooms and houses the heating system. This property was previously used as residential as well as a banquet hall. This property is easy to show. Call the listing agent today to set up an appointment or any questions!!