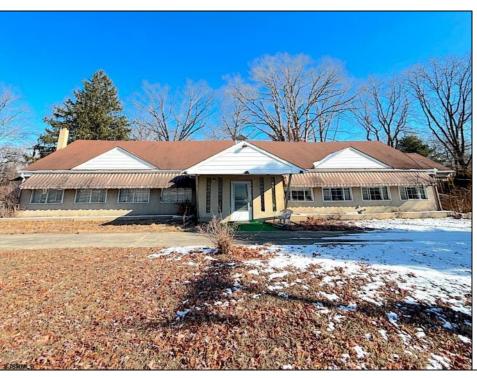

## **COMMENTS**

Discover the perfect space for your business located at 1520 North Black Horse Pike, Williamstown, NJ (formerly the home of the Williamstown Youth Fellowship Center). This property is situated on almost 1 acre of land on the highly traveled Black Horse Pike!! The first floor of this property offers a large banquet hall, a full service kitchen, 2 bathrooms, and lounge area. The upstairs boasts of an office area, two bedrooms with walk-in-closets and a walk-out balcony for outside views. The full basement has separate rooms and houses the heating system. This property was previously used as residential as well as a banquet hall. This property is easy to show. Call the listing agent today to set up an appointment or any questions!!