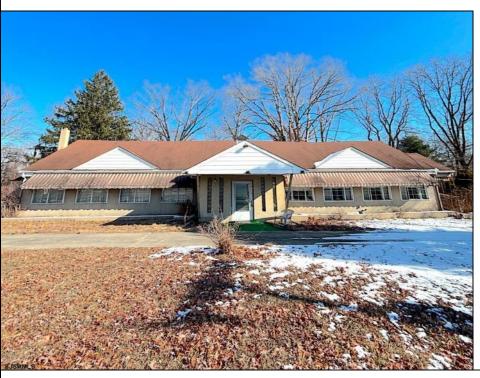

## **COMMENTS**

Discover the perfect space for your business located at 1520 North Black Horse Pike, Williamstown, NJ (formerly the home of the Williamstown Youth Fellowship Center). This property is situated on almost 1 acre of land on the highly traveled Black Horse Pike!! The first floor of this property offers a large banquet hall, a full service kitchen, 2 bathrooms, and lounge area. The upstairs boasts of an office area, two bedrooms with walk-in-closets and a walk-out balcony for outside views. The full basement has separate rooms and houses the heating system. This property was previously used as residential as well as a banquet hall. This property is easy to show. Call the listing agent today to set up an appointment or any questions!!