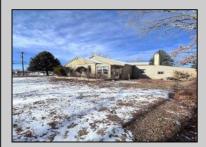

## **COMMENTS**

Discover the perfect space for your business located at 1520 North Black Horse Pike, Williamstown, NJ (formerly the home of the Williamstown Youth Fellowship Center). This property is situated on almost 1 acre of land on the highly traveled Black Horse Pike!! The first floor of this property offers a large banquet hall, a full service kitchen, 2 bathrooms, and lounge area. The upstairs boasts of an office area, two bedrooms with walk-in-closets and a walk-out balcony for outside views. The full basement has separate rooms and houses the heating system. This property was previously used as residential as well as a banquet hall. This property is easy to show. Call the listing agent today to set up an appointment or any questions!!