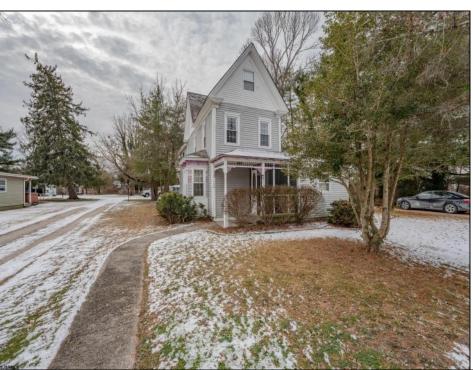

## **COMMENTS**

Nestled in the heart of Tuckahoe, this charming 2-story home exudes old-world character and modern potential. The property welcomes you with a U-shaped driveway that offers ample offstreet parking, along with a screened-in porch perfect for enjoying the outdoors year-round. A convenient carport located off the kitchen provides easy access, and multiple storage sheds offer plenty of room for tools and equipment. Natural gas has already been run to the side of the house, offering an excellent opportunity for future upgrades. Inside, the home features a spacious layout filled with warmth and charm. The main floor includes a cozy living room, a family room, and a large dining room with an open staircase leading to the second floor. The country kitchen is both functional and inviting, with doors opening to a wood deck-ideal for morning coffee or evening gatherings. A spa-like bathroom with a Jacuzzi tub is also located on the first floor. Upstairs, the expansive primary suite includes a walk-in closet, a dressing room, a dramatic tray ceiling, a propane fireplace, and double doors leading to a private deck. Two additional bedrooms and a hall bathroom complete the second floor. The large attic offers even more possibilities, with a fourth bedroom and a bonus room that could serve as a home office, playroom, or extra storage. Don't miss the opportunity to own this timeless home with endless potential. Schedule a showing today!