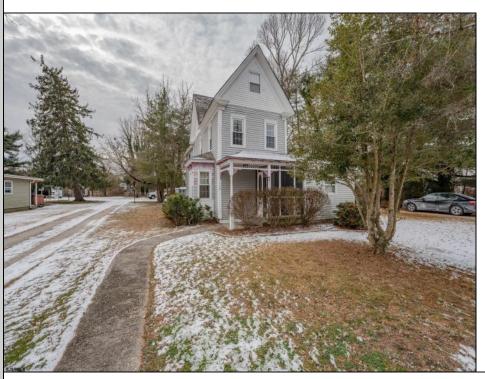

## **COMMENTS**

Nestled in the heart of Tuckahoe, this charming 2-story home exudes old-world character and modern potential. The property welcomes you with a U-shaped driveway that offers ample offstreet parking, along with a screened-in porch perfect for enjoying the outdoors year-round. A convenient carport located off the kitchen provides easy access, and multiple storage sheds offer plenty of room for tools and equipment. Natural gas has already been run to the side of the house, offering an excellent opportunity for future upgrades. Inside, the home features a spacious layout filled with warmth and charm. The main floor includes a cozy living room, a family room, and a large dining room with an open staircase leading to the second floor. The country kitchen is both functional and inviting, with doors opening to a wood deck-ideal for morning coffee or evening gatherings. A spa-like bathroom with a Jacuzzi tub is also located on the first floor. Upstairs, the expansive primary suite includes a walk-in closet, a dressing room, a dramatic tray ceiling, a propane fireplace, and double doors leading to a private deck. Two additional bedrooms and a hall bathroom complete the second floor. The large attic offers even more possibilities, with a fourth bedroom and a bonus room that could serve as a home office, playroom, or extra storage. Don't miss the opportunity to own this timeless home with endless potential. Schedule a showing today!