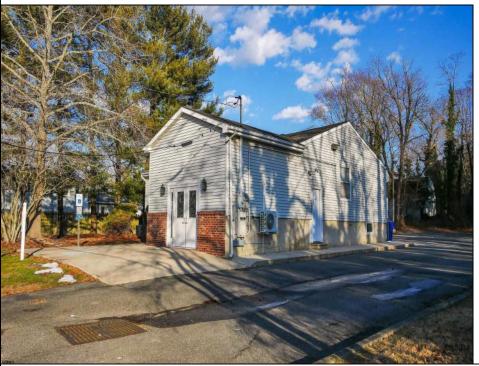

## **COMMENTS**

PRIME COMMERCIAL OFFICE BUILDING - 1416 N MAIN STREET Exceptional professional office space in highly visible Main Street location. This well-appointed building features: Up to 8 private offices providing flexible space for multiple practitioners or a growing business Welcoming reception area to greet clients and manage daily operations Dedicated conference room perfect for meetings, presentations, and team collaboration Multiple off-street parking spaces ensuring convenient access for staff and visitors Premium street visibility maximizing exposure and business presence Ideal for medical practices, law firms, financial services, or other professional services. The versatile layout accommodates both single-tenant occupancy or multi-tenant professional suites. Contact us today to schedule a viewing of this outstanding commercial property.

PROPERTY DETAILS

| PROPERTY DETAILS           |                                          |                                                  |                                                                     |  |
|----------------------------|------------------------------------------|--------------------------------------------------|---------------------------------------------------------------------|--|
| Exterior<br>Brick<br>Vinyl | OutsideFeatures<br>Security Light/System | ParkingGarage<br>11 or More Spaces<br>Off Street | InteriorFeatures<br>Restroom<br>Security System<br>Smoke/Fire Alarm |  |
| Heating<br>Gas-Natural     | Cooling<br>Central                       | HotWater<br>Gas                                  | Water<br>Public                                                     |  |