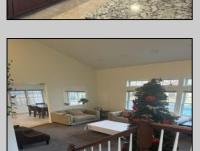

## **COMMENTS**

Welcome to this stunning 4-bedroom, 2.5-bathroom home in the highly desirable Ballinger Woods development! Designed for both comfort and style, this home boasts an open layout with two staircases for added convenience. The gourmet kitchen features a huge center island, perfect for cooking, entertaining, and gathering. A wood-burning fireplace adds warmth and charm to the living space, while two recently renovated bathrooms showcase modern finishes. The finished walkout basement has French doors leading to the fenced backyard, seamlessly blending indoor and outdoor living. Step outside to your own backyard oasis, complete with a heated in-ground pool with jacuzzi (only 2 years old!), a paver patio with gazebo, and lush landscaping, all maintained with a private well for irrigation and a sprinkler system replaced approximately 2 years ago. Inside, you\'ll find custom blinds throughout, adding both style and privacy. To help keep energy costs down, the home also features a solar system lease in place for \$169.00 per month. Additional updates include a septic system replaced approximately 4 years ago and a recently expanded paved driveway. This exceptional home in Ballinger Woods offers the perfect blend of luxury, functionality, and outdoor enjoyment—schedule your private showing today! EZ to Show!