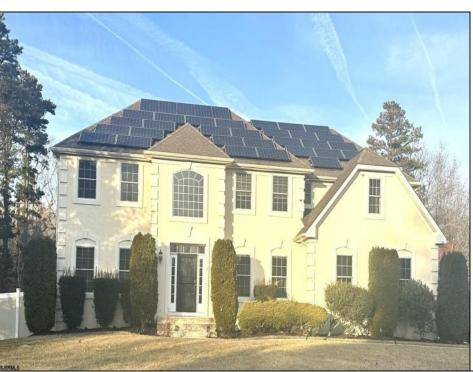

## **COMMENTS**

Welcome to this stunning 4-bedroom, 2.5-bathroom home in the highly desirable Ballinger Woods development! Designed for both comfort and style, this home boasts an open layout with two staircases for added convenience. The gourmet kitchen features a huge center island, perfect for cooking, entertaining, and gathering. A wood-burning fireplace adds warmth and charm to the living space, while two recently renovated bathrooms showcase modern finishes. The finished walkout basement has French doors leading to the fenced backyard, seamlessly blending indoor and outdoor living. Step outside to your own backyard oasis, complete with a heated in-ground pool with jacuzzi (only 2 years old!), a paver patio with gazebo, and lush landscaping, all maintained with a private well for irrigation and a sprinkler system replaced approximately 2 years ago. Inside, you\'ll find custom blinds throughout, adding both style and privacy. To help keep energy costs down, the home also features a solar system lease in place for \$169.00 per month. Additional updates include a septic system replaced approximately 4 years ago and a recently expanded paved driveway. This exceptional home in Ballinger Woods offers the perfect blend of luxury, functionality, and outdoor enjoyment—schedule your private showing today! EZ to Show!