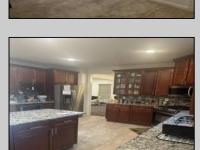

## **COMMENTS**

Welcome to this stunning 4-bedroom, 2.5-bathroom home in the highly desirable Ballinger Woods development! Designed for both comfort and style, this home boasts an open layout with two staircases for added convenience. The gourmet kitchen features a huge center island, perfect for cooking, entertaining, and gathering. A wood-burning fireplace adds warmth and charm to the living space, while two recently renovated bathrooms showcase modern finishes. The finished walkout basement has French doors leading to the fenced backyard, seamlessly blending indoor and outdoor living. Step outside to your own backyard oasis, complete with a heated in-ground pool with jacuzzi (only 2 years old!), a paver patio with gazebo, and lush landscaping, all maintained with a private well for irrigation and a sprinkler system replaced approximately 2 years ago. Inside, you\'ll find custom blinds throughout, adding both style and privacy. To help keep energy costs down, the home also features a solar system lease in place for \$169.00 per month. Additional updates include a septic system replaced approximately 4 years ago and a recently expanded paved driveway. This exceptional home in Ballinger Woods offers the perfect blend of luxury, functionality, and outdoor enjoyment—schedule your private showing today! EZ to Show!