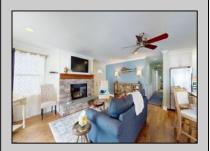

## COMMENTS

There is no better way to live than on the Bay in Ocean City gazing at unobstructed water views from your massive 60\' sun-deck. If you\'re serious about your fun on the water, this home also features a very large deep water boat-slip, plus 8\'x25\' floating dock with kayak rack. Inside you\'ll find a beautifully maintained and updated home with wood floors, custom kitchen and stainless steel appliances. All looking out to that breathtaking view of the intercoastal waterway and captivating sunsets. This wide lot allows for 3 large bedrooms, that currently sleep up to 8 comfortably, including the primary bedroom suite, as well as ample parking and storage room. This north-end inter-coastal waterway location is ideal for boaters, offering close proximity to the Great Egg Inlet\'s ocean access, while enjoying protection from boat wake and Northeast storms. If you\'re a boating enthusiast, this home will hit a lot of your buttons. Now quit reading and come meet your dream life on the Bay.

| PROPERTY DETAILS  |                       |                                                |                                                                                                                        |
|-------------------|-----------------------|------------------------------------------------|------------------------------------------------------------------------------------------------------------------------|
| Exterior<br>Vinyl | ParkingGarage<br>None | OtherRooms<br>Dining Area<br>Primary BR on 1st | InteriorFeatures Fireplace(s) floor Hardwood Floors Kitchen Center Island Master Bath Pets Allowed Wall to Wall Carpet |