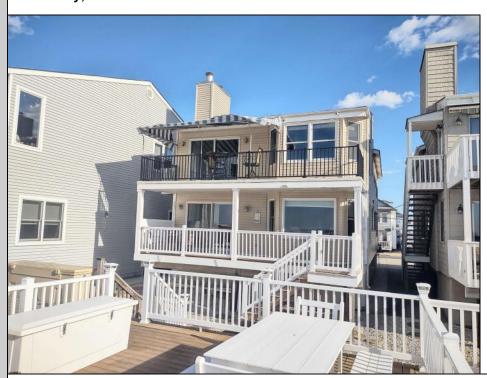

## COMMENTS

There is no better way to live than on the Bay in Ocean City gazing at unobstructed water views from your massive 60\' sun-deck. If you\'re serious about your fun on the water, this home also features a very large deep water boat-slip, plus 8\'x25\' floating dock with kayak rack. Inside you\'ll find a beautifully maintained and updated home with wood floors, custom kitchen and stainless steel appliances. All looking out to that breathtaking view of the intercoastal waterway and captivating sunsets. This wide lot allows for 3 large bedrooms, that currently sleep up to 8 comfortably, including the primary bedroom suite, as well as ample parking and storage room. This north-end inter-coastal waterway location is ideal for boaters, offering close proximity to the Great Egg Inlet\'s ocean access, while enjoying protection from boat wake and Northeast storms. If you\'re a boating enthusiast, this home will hit a lot of your buttons. Now quit reading and come meet your dream life on the Bay.