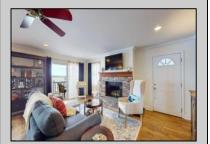

## COMMENTS

There is no better way to live than on the Bay in Ocean City gazing at unobstructed water views from your massive 60\' sun-deck. If you\'re serious about your fun on the water, this home also features a very large deep water boat-slip, plus 8\'x25\' floating dock with kayak rack. Inside you\'ll find a beautifully maintained and updated home with wood floors, custom kitchen and stainless steel appliances. All looking out to that breathtaking view of the intercoastal waterway and captivating sunsets. This wide lot allows for 3 large bedrooms, that currently sleep up to 8 comfortably, including the primary bedroom suite, as well as ample parking and storage room. This north-end inter-coastal waterway location is ideal for boaters, offering close proximity to the Great Egg Inlet\'s ocean access, while enjoying protection from boat wake and Northeast storms. If you\'re a boating enthusiast, this home will hit a lot of your buttons. Now quit reading and come meet your dream life on the Bay.

| PROPERTY DETAILS  |                       |                                                |                                                                                                                        |
|-------------------|-----------------------|------------------------------------------------|------------------------------------------------------------------------------------------------------------------------|
| Exterior<br>Vinyl | ParkingGarage<br>None | OtherRooms<br>Dining Area<br>Primary BR on 1st | InteriorFeatures Fireplace(s) floor Hardwood Floors Kitchen Center Island Master Bath Pets Allowed Wall to Wall Carpet |