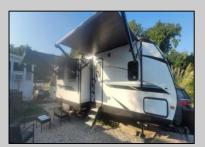

## **COMMENTS**

Just minutes from Cape May and Wildwood, your seasonal get away awaits. Perfect seasonal spot for snowbirds. Located in Sun Retreats CapeMay Wildwood, Unit A 18 is located on a spacious site close to the pool, store, community fire pit and pickleball/ tennis court, as well as both playgrounds. The season runs from April 1-Oct 31.. This unit is a 2022 Volatiare, with 2 bedrooms, one full bath and one half bath, it sleeps 10 comfortably. Sun Retreats Cape May Wildwood offers endless activities and amenities for people of all ages. The seasonal rate is under \$6500 a year, making this an affordable seven-month getaway spot down the shore! The 2025 seasonal deposit \$750 has been paid. Buyers responsible for \$1,000 seasonal transfer fee.