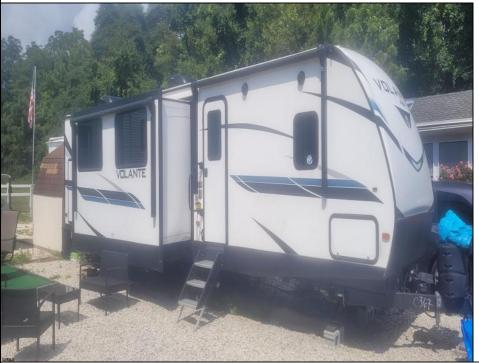

## **COMMENTS**

Just minutes from Cape May and Wildwood, your seasonal get away awaits. Perfect seasonal spot for snowbirds. Located in Sun Retreats CapeMay Wildwood, Unit A 18 is located on a spacious site close to the pool, store, community fire pit and pickleball/ tennis court, as well as both playgrounds. The season runs from April 1-Oct 31.. This unit is a 2022 Volatiare, with 2 bedrooms, one full bath and one half bath, it sleeps 10 comfortably. Sun Retreats Cape May Wildwood offers endless activities and amenities for people of all ages. The seasonal rate is under \$6500 a year, making this an affordable seven-month getaway spot down the shore! The 2025 seasonal deposit \$750 has been paid. Buyers responsible for \$1,000 seasonal transfer fee.