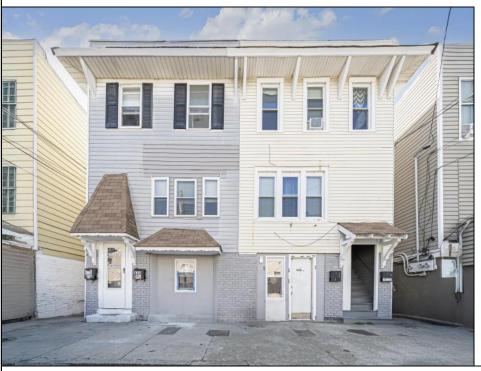

## COMMENTS

WELL MAINTAINED, LARGE DUPLEX IN CHELSEA HEIGHTS, FULLY OCCUPIED WITH GREAT TENANTS. PERFECT PASSIVE INCOME PROPERTY OR LIVE IN ONE AND RENT THE OTHER OUT. CLOSE TO TRANSPORTATION, SHOPPING, BEACH & CASINOS. WITH \$3164 MONTHLY INCOME, 20% DOWN @ 8% INTEREST, PLUS TAXES & INSURANCE, BRINGS TOTAL PAYMENT OF \$2179 PER MONTH. THAT YIELDS A POTENTIAL ESTIMATED MONTHLY PROFIT OF \$985 PER MONTH! BUY BOTH SIDES AND THAT CAN BE DOUBLE!! OR DO YOU WORK IN AC?...WHY NOT LIVE IN AC CLOSE TO WORK, AND CUT THE CAR PAYMENT OUT AND HAVE ONE UNITS RENT SUBSIDIZE YOUR MORTGAGE. COOPERATIVE TENANTS,SO ITS FAIRLY EASY TO SHOW AND READY TO GO!!