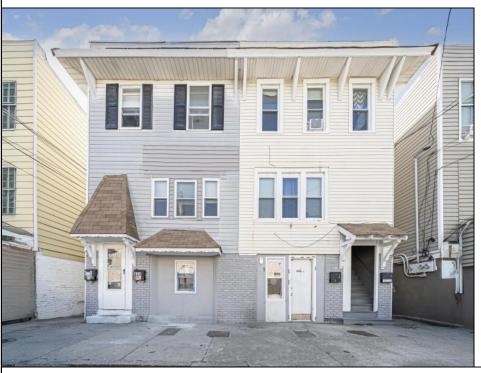

## COMMENTS

WELL MAINTAINED, LARGE DUPLEX IN CHELSEA HEIGHTS, FULLY OCCUPIED WITH GREAT TENANTS. PERFECT PASSIVE INCOME PROPERTY OR LIVE IN ONE AND RENT THE OTHER OUT. CLOSE TO TRANSPORTATION, SHOPPING, BEACH & CASINOS. WITH \$3164 MONTHLY INCOME, 20% DOWN @ 8% INTEREST, PLUS TAXES & INSURANCE, BRINGS TOTAL PAYMENT OF \$2179 PER MONTH. THAT YIELDS A POTENTIAL ESTIMATED MONTHLY PROFIT OF \$985 PER MONTH! BUY BOTH SIDES AND THAT CAN BE DOUBLE!! OR DO YOU WORK IN AC?...WHY NOT LIVE IN AC CLOSE TO WORK, AND CUT THE CAR PAYMENT OUT AND HAVE ONE UNITS RENT SUBSIDIZE YOUR MORTGAGE. COOPERATIVE TENANTS,SO ITS FAIRLY EASY TO SHOW AND READY TO GO!!