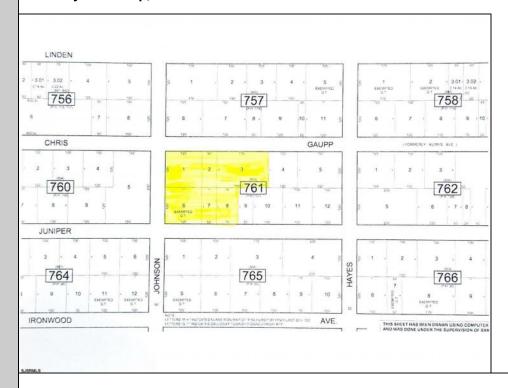

## **COMMENTS**

Lowest price buildable parcel on Chris Gaupp Rd, 350 feet of frontage, 1.7 acres of high and dry land with no wetlands or wetlands buffers, adjacent property was for sale if you need additional property, situated near Stockton College, Atlantic Regional Medical Centre and Bacharach Institute for Rehabilitation, Atlanticare. Excellent access to Rt 30, Garden State Parkway, Atlantic City Expressway, Atlantic City Airport and Aviation Park. See allowable uses below and setbacks in associated docs. Planned office facilities Additional uses. General sales and related service uses. Personal service and custom craft uses. Food product uses. Food and beverage service uses. Plants, animals and related uses. Financial uses. Office and professional uses. Business service uses. Medical and related uses. Transportation and related uses. Educational uses. Cultural, recreational and entertainment uses. Funeral homes.