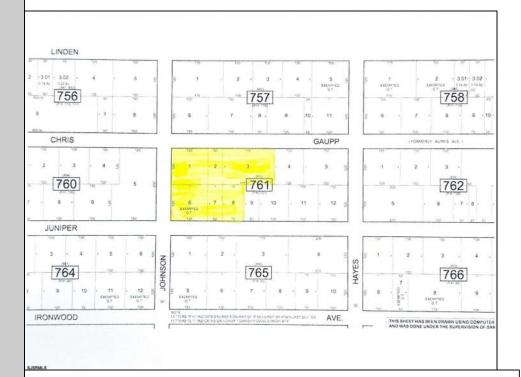

## COMMENTS

Lowest price buildable parcel on Chris Gaupp Rd, 350 feet of frontage, 1.7 acres of high and dry land with no wetlands or wetlands buffers, adjacent property was for sale if you need additional property, situated near Stockton College, Atlantic Regional Medical Centre and Bacharach Institute for Rehabilitation, Atlanticare. Excellent access to Rt 30, Garden State Parkway, Atlantic City Expressway, Atlantic City Airport and Aviation Park. See allowable uses below and setbacks in associated docs. Planned office facilities Additional uses. General sales and related service uses. Personal service and custom craft uses. Food product uses. Food and beverage service uses. Plants, animals and related uses. Transportation and related uses. Educational uses. Cultural, recreational and entertainment uses. Funeral homes.