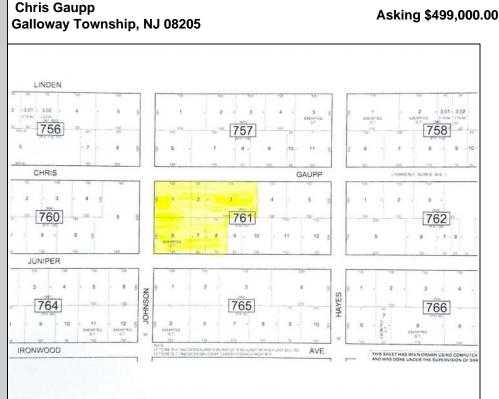

## COMMENTS

Lowest price buildable parcel on Chris Gaupp Rd, 350 feet of frontage, 1.7 acres of high and dry land with no wetlands or wetlands buffers, adjacent property was for sale if you need additional property, situated near Stockton College, Atlantic Regional Medical Centre and Bacharach Institute for Rehabilitation, Atlanticare. Excellent access to Rt 30, Garden State Parkway, Atlantic City Expressway, Atlantic City Airport and Aviation Park. See allowable uses below and setbacks in associated docs. Planned office facilities Additional uses. General sales and related service uses. Personal service and custom craft uses. Food product uses. Food and beverage service uses. Plants, animals and related uses. Financial uses. Office and professional uses. Business service uses. Medical and related uses. Transportation and related uses. Educational uses. Cultural, recreational and entertainment uses. Funeral homes.