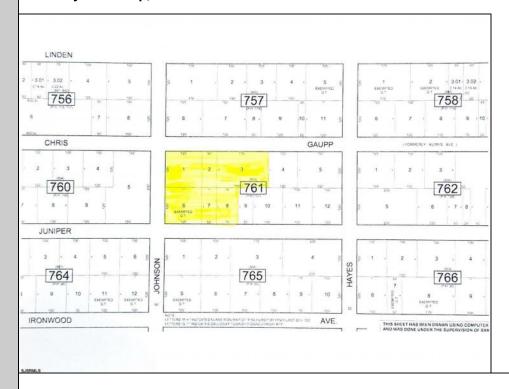

## **COMMENTS**

Lowest price buildable parcel on Chris Gaupp Rd, 350 feet of frontage, 1.7 acres of high and dry land with no wetlands or wetlands buffers, adjacent property was for sale if you need additional property, situated near Stockton College, Atlantic Regional Medical Centre and Bacharach Institute for Rehabilitation, Atlanticare. Excellent access to Rt 30, Garden State Parkway, Atlantic City Expressway, Atlantic City Airport and Aviation Park. See allowable uses below and setbacks in associated docs. Planned office facilities Additional uses. General sales and related service uses. Personal service and custom craft uses. Food product uses. Food and beverage service uses. Plants, animals and related uses. Financial uses. Office and professional uses. Business service uses. Medical and related uses. Transportation and related uses. Educational uses. Cultural, recreational and entertainment uses. Funeral homes.