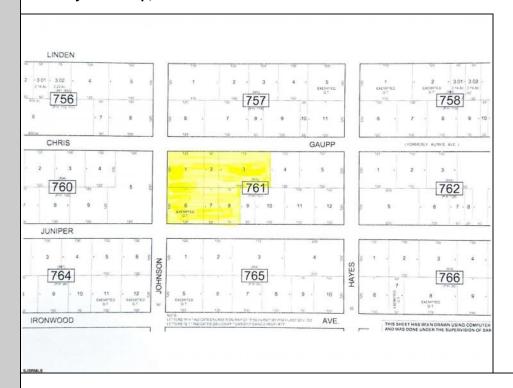

## Chris Gaupp Galloway Township, NJ 08205

Asking \$499,000.00

## **COMMENTS**

Lowest price buildable parcel on Chris Gaupp Rd, 350 feet of frontage, 1.7 acres of high and dry land with no wetlands or wetlands buffers, adjacent property was for sale if you need additional property, situated near Stockton College, Atlantic Regional Medical Centre and Bacharach Institute for Rehabilitation, Atlanticare. Excellent access to Rt 30, Garden State Parkway, Atlantic City Expressway, Atlantic City Airport and Aviation Park. See allowable uses below and setbacks in associated docs. Planned office facilities Additional uses. General sales and related service uses. Personal service and custom craft uses. Food product uses. Food and beverage service uses. Plants, animals and related uses. Financial uses. Office and professional uses. Business service uses. Medical and related uses. Transportation and related uses. Educational uses. Cultural, recreational and entertainment uses. Funeral homes.