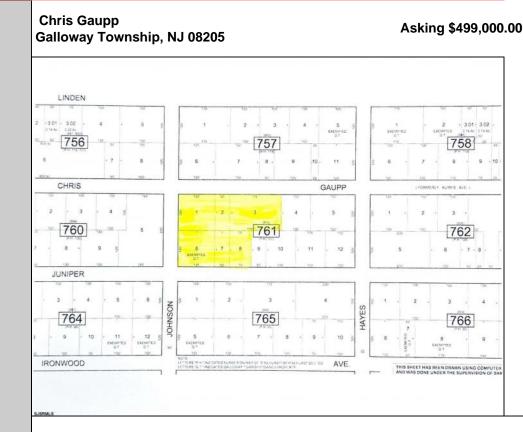

## COMMENTS

Lowest price buildable parcel on Chris Gaupp Rd, 350 feet of frontage, 1.7 acres of high and dry land with no wetlands or wetlands buffers, adjacent property was for sale if you need additional property, situated near Stockton College, Atlantic Regional Medical Centre and Bacharach Institute for Rehabilitation, Atlanticare. Excellent access to Rt 30, Garden State Parkway, Atlantic City Expressway, Atlantic City Airport and Aviation Park. See allowable uses below and setbacks in associated docs. Planned office facilities Additional uses. General sales and related service uses. Personal service and custom craft uses. Food product uses. Food and beverage service uses. Plants, animals and related uses. Transportation and related uses. Educational uses. Cultural, recreational and entertainment uses. Funeral homes.