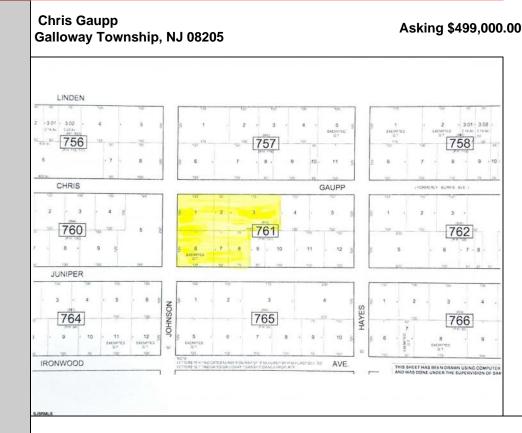

## COMMENTS

Lowest price buildable parcel on Chris Gaupp Rd, 350 feet of frontage, 1.7 acres of high and dry land with no wetlands or wetlands buffers, adjacent property was for sale if you need additional property, situated near Stockton College, Atlantic Regional Medical Centre and Bacharach Institute for Rehabilitation, Atlanticare. Excellent access to Rt 30, Garden State Parkway, Atlantic City Expressway, Atlantic City Airport and Aviation Park. See allowable uses below and setbacks in associated docs. Planned office facilities Additional uses. General sales and related service uses. Personal service and custom craft uses. Food product uses. Food and beverage service uses. Plants, animals and related uses. Financial uses. Office and professional uses. Business service uses. Medical and related uses. Transportation and related uses. Educational uses. Cultural, recreational and entertainment uses. Funeral homes.