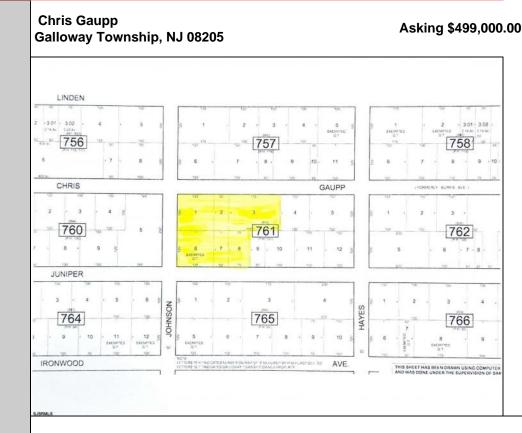

## COMMENTS

Lowest price buildable parcel on Chris Gaupp Rd, 350 feet of frontage, 1.7 acres of high and dry land with no wetlands or wetlands buffers, adjacent property was for sale if you need additional property, situated near Stockton College, Atlantic Regional Medical Centre and Bacharach Institute for Rehabilitation, Atlanticare. Excellent access to Rt 30, Garden State Parkway, Atlantic City Expressway, Atlantic City Airport and Aviation Park. See allowable uses below and setbacks in associated docs. Planned office facilities Additional uses. General sales and related service uses. Personal service and custom craft uses. Food product uses. Food and beverage service uses. Plants, animals and related uses. Transportation and related uses. Educational uses. Cultural, recreational and entertainment uses. Funeral homes.