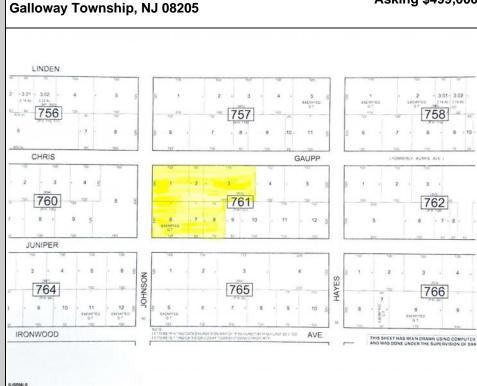

## COMMENTS

Lowest price buildable parcel on Chris Gaupp Rd, 350 feet of frontage, 1.7 acres of high and dry land with no wetlands or wetlands buffers, adjacent property was for sale if you need additional property, situated near Stockton College, Atlantic Regional Medical Centre and Bacharach Institute for Rehabilitation, Atlanticare. Excellent access to Rt 30, Garden State Parkway, Atlantic City Expressway, Atlantic City Airport and Aviation Park. See allowable uses below and setbacks in associated docs. Planned office facilities Additional uses. General sales and related service uses. Personal service and custom craft uses. Food product uses. Food and beverage service uses. Plants, animals and related uses. Transportation and related uses. Educational uses. Cultural, recreational and entertainment uses. Funeral homes.