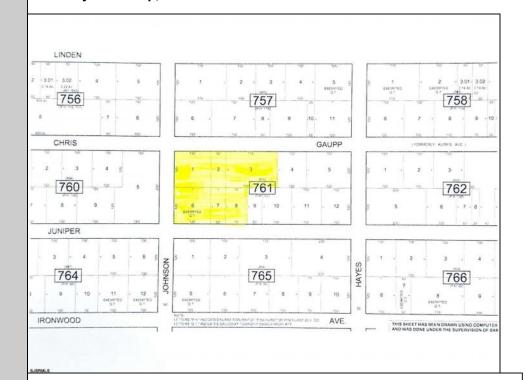

## COMMENTS

Lowest price buildable parcel on Chris Gaupp Rd, 350 feet of frontage, 1.7 acres of high and dry land with no wetlands or wetlands buffers, adjacent property was for sale if you need additional property, situated near Stockton College, Atlantic Regional Medical Centre and Bacharach Institute for Rehabilitation, Atlanticare. Excellent access to Rt 30, Garden State Parkway, Atlantic City Expressway, Atlantic City Airport and Aviation Park. See allowable uses below and setbacks in associated docs. Planned office facilities Additional uses. General sales and related service uses. Personal service and custom craft uses. Food product uses. Food and beverage service uses. Plants, animals and related uses. Transportation and related uses. Educational uses. Cultural, recreational and entertainment uses. Funeral homes.