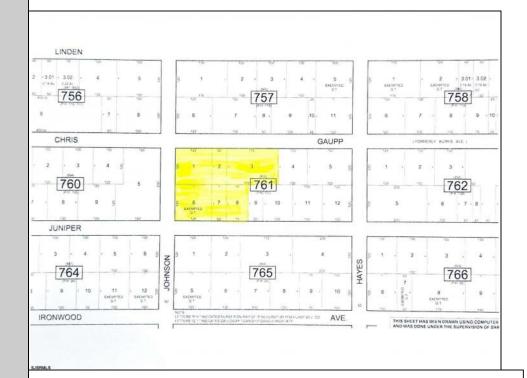

## COMMENTS

Lowest price buildable parcel on Chris Gaupp Rd, 350 feet of frontage, 1.7 acres of high and dry land with no wetlands or wetlands buffers, adjacent property was for sale if you need additional property, situated near Stockton College, Atlantic Regional Medical Centre and Bacharach Institute for Rehabilitation, Atlanticare. Excellent access to Rt 30, Garden State Parkway, Atlantic City Expressway, Atlantic City Airport and Aviation Park. See allowable uses below and setbacks in associated docs. Planned office facilities Additional uses. General sales and related service uses. Personal service and custom craft uses. Food product uses. Food and beverage service uses. Plants, animals and related uses. Transportation and related uses. Educational uses. Cultural, recreational and entertainment uses. Funeral homes.