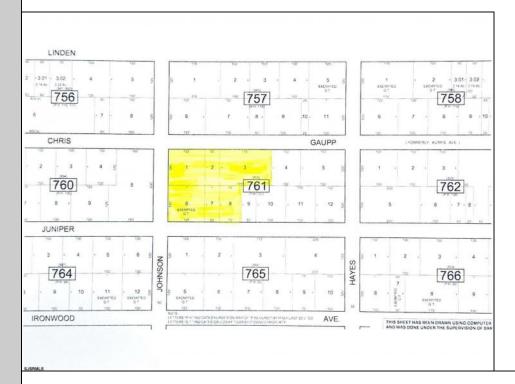

## **COMMENTS**

Lowest price buildable parcel on Chris Gaupp Rd, 350 feet of frontage, 1.7 acres of high and dry land with no wetlands or wetlands buffers, adjacent property was for sale if you need additional property, situated near Stockton College, Atlantic Regional Medical Centre and Bacharach Institute for Rehabilitation, Atlanticare. Excellent access to Rt 30, Garden State Parkway, Atlantic City Expressway, Atlantic City Airport and Aviation Park. See allowable uses below and setbacks in associated docs. Planned office facilities Additional uses. General sales and related service uses. Personal service and custom craft uses. Food product uses. Food and beverage service uses. Plants, animals and related uses. Financial uses. Office and professional uses. Business service uses. Medical and related uses. Transportation and related uses. Educational uses. Cultural, recreational and entertainment uses. Funeral homes.