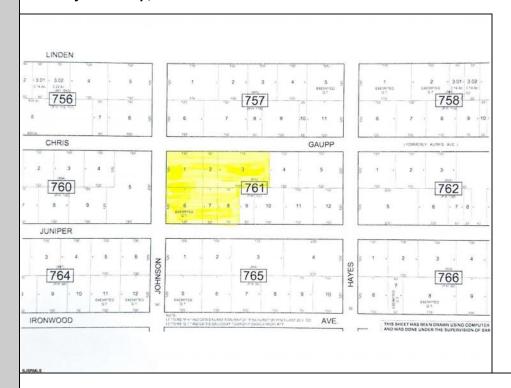

## **COMMENTS**

Lowest price buildable parcel on Chris Gaupp Rd, 350 feet of frontage, 1.7 acres of high and dry land with no wetlands or wetlands buffers, adjacent property was for sale if you need additional property, situated near Stockton College, Atlantic Regional Medical Centre and Bacharach Institute for Rehabilitation, Atlanticare. Excellent access to Rt 30, Garden State Parkway, Atlantic City Expressway, Atlantic City Airport and Aviation Park. See allowable uses below and setbacks in associated docs. Planned office facilities Additional uses. General sales and related service uses. Personal service and custom craft uses. Food product uses. Food and beverage service uses. Plants, animals and related uses. Financial uses. Office and professional uses. Business service uses. Medical and related uses. Transportation and related uses. Educational uses. Cultural, recreational and entertainment uses. Funeral homes.