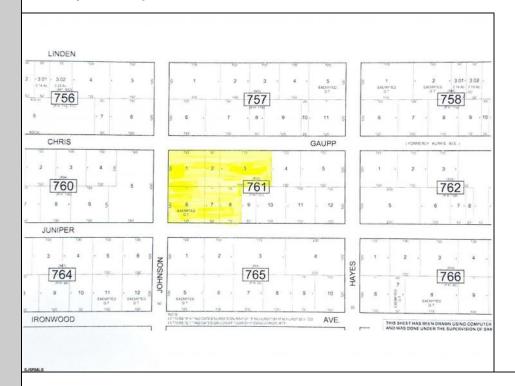

## Chris Gaupp Galloway Township, NJ 08205

Asking \$499,000.00

## **COMMENTS**

Lowest price buildable parcel on Chris Gaupp Rd, 350 feet of frontage, 1.7 acres of high and dry land with no wetlands or wetlands buffers, adjacent property was for sale if you need additional property, situated near Stockton College, Atlantic Regional Medical Centre and Bacharach Institute for Rehabilitation, Atlanticare. Excellent access to Rt 30, Garden State Parkway, Atlantic City Expressway, Atlantic City Airport and Aviation Park. See allowable uses below and setbacks in associated docs. Planned office facilities Additional uses. General sales and related service uses. Personal service and custom craft uses. Food product uses. Food and beverage service uses. Plants, animals and related uses. Financial uses. Office and professional uses. Business service uses. Medical and related uses. Transportation and related uses. Educational uses. Cultural, recreational and entertainment uses. Funeral homes.