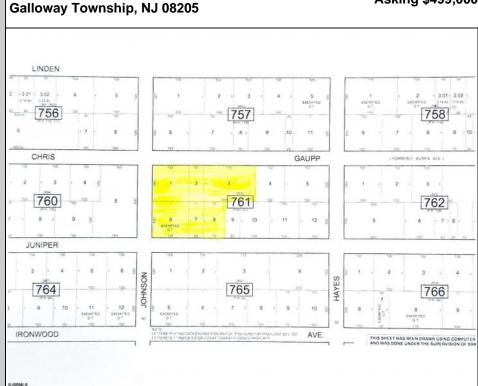

## COMMENTS

Lowest price buildable parcel on Chris Gaupp Rd, 350 feet of frontage, 1.7 acres of high and dry land with no wetlands or wetlands buffers, adjacent property was for sale if you need additional property, situated near Stockton College, Atlantic Regional Medical Centre and Bacharach Institute for Rehabilitation, Atlanticare. Excellent access to Rt 30, Garden State Parkway, Atlantic City Expressway, Atlantic City Airport and Aviation Park. See allowable uses below and setbacks in associated docs. Planned office facilities Additional uses. General sales and related service uses. Personal service and custom craft uses. Food product uses. Food and beverage service uses. Plants, animals and related uses. Transportation and related uses. Educational uses. Cultural, recreational and entertainment uses. Funeral homes.