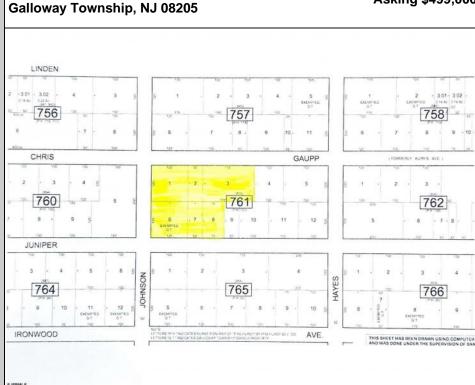

## COMMENTS

Lowest price buildable parcel on Chris Gaupp Rd, 350 feet of frontage, 1.7 acres of high and dry land with no wetlands or wetlands buffers, adjacent property was for sale if you need additional property, situated near Stockton College, Atlantic Regional Medical Centre and Bacharach Institute for Rehabilitation, Atlanticare. Excellent access to Rt 30, Garden State Parkway, Atlantic City Expressway, Atlantic City Airport and Aviation Park. See allowable uses below and setbacks in associated docs. Planned office facilities Additional uses. General sales and related service uses. Personal service and custom craft uses. Food product uses. Food and beverage service uses. Plants, animals and related uses. Transportation and related uses. Educational uses. Cultural, recreational and entertainment uses. Funeral homes.