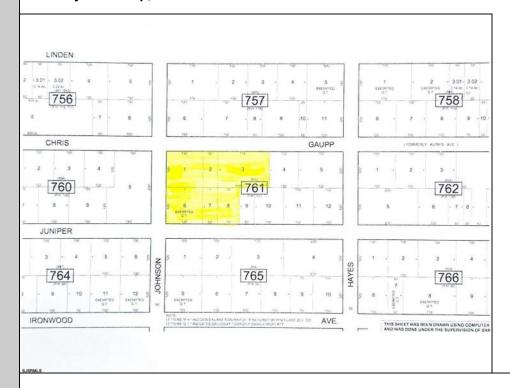

## **COMMENTS**

Lowest price buildable parcel on Chris Gaupp Rd, 350 feet of frontage, 1.7 acres of high and dry land with no wetlands or wetlands buffers, adjacent property was for sale if you need additional property, situated near Stockton College, Atlantic Regional Medical Centre and Bacharach Institute for Rehabilitation, Atlanticare. Excellent access to Rt 30, Garden State Parkway, Atlantic City Expressway, Atlantic City Airport and Aviation Park. See allowable uses below and setbacks in associated docs. Planned office facilities Additional uses. General sales and related service uses. Personal service and custom craft uses. Food product uses. Food and beverage service uses. Plants, animals and related uses. Financial uses. Office and professional uses. Business service uses. Medical and related uses. Transportation and related uses. Educational uses. Cultural, recreational and entertainment uses. Funeral homes.