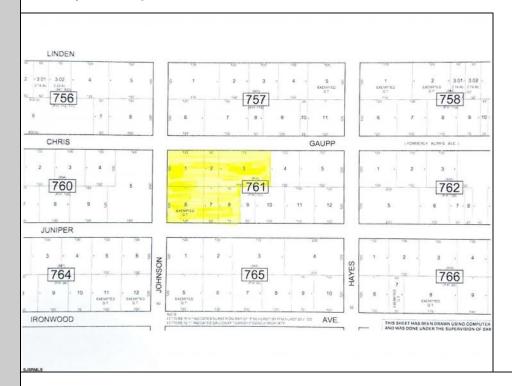

## **COMMENTS**

Lowest price buildable parcel on Chris Gaupp Rd, 350 feet of frontage, 1.7 acres of high and dry land with no wetlands or wetlands buffers, adjacent property was for sale if you need additional property, situated near Stockton College, Atlantic Regional Medical Centre and Bacharach Institute for Rehabilitation, Atlanticare. Excellent access to Rt 30, Garden State Parkway, Atlantic City Expressway, Atlantic City Airport and Aviation Park. See allowable uses below and setbacks in associated docs. Planned office facilities Additional uses. General sales and related service uses. Personal service and custom craft uses. Food product uses. Food and beverage service uses. Plants, animals and related uses. Financial uses. Office and professional uses. Business service uses. Medical and related uses. Transportation and related uses. Educational uses. Cultural, recreational and entertainment uses. Funeral homes.