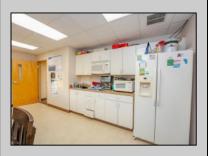

## COMMENTS

\*\*Exclusive Investment Opportunity\*\* The Rivas Realty Group is proud to present a prime, income-generating investment opportunity at \*\*1206 W. Sherman Ave, Building 2A, Vineland, NJ\*\*. This modern, well-maintained 2-story medical office building offers \*\*7,310+ sq. ft.\*\* of professional-grade office space, strategically designed to support medical tenants. Featuring \*\*11+ exam rooms, 12+ private doctor's offices\*\*, and \*\*two spacious waiting areas\*\*, the facility is built to accommodate healthcare professionals and their patients with efficiency and comfort. Additional on-site amenities include a \*\*staff cafeteria\*\* and a \*\*conference room\*\*, making this a highly functional space for long-term tenants. Constructed in 2008 and in \*\*excellent condition\*\*, the property is low-maintenance, providing an ideal turnkey solution for investors seeking stability and minimal oversight. The property is currently leased to \*\*IMG Vineland Surgical Associates\*\*, a reputable, long-term tenant that has occupied the building since 2018 and has a lease expiration of 4/30/25. The current \"gross\" lease structure has the tenant covering utilities while the landlord is responsible for insurance, taxes, condo fees, and maintenance. Key investment highlights include a \*\*current cap rate of 7.86%\*\* and a \*\*projected rent increase to fair market value of \$20-\$21 per sq. ft.\*\* under the \*\*NNN lease structure\*\*, enhancing future income potential. The property's \*\*prime location\*\* just \*\*0.5 miles from Inspira Vineland Hospital\*\* ensures high visibility and easy access for patients and staff alike, further elevating its attractiveness as a medical office investment. This property offers an \*\*attractive value proposition\*\* for investors seeking long-term, stable returns guaranteeing cash