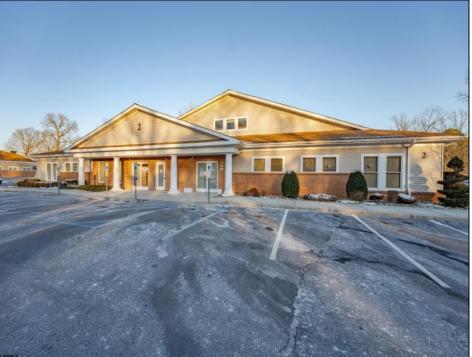

## COMMENTS

\*\*Exclusive Investment Opportunity\*\* The Rivas Realty Group is proud to present a prime, income-generating investment opportunity at \*\*1206 W. Sherman Ave, Building 2A, Vineland, NJ\*\*. This modern, well-maintained 2-story medical office building offers \*\*7,310+ sq. ft.\*\* of professional-grade office space, strategically designed to support medical tenants. Featuring \*\*11+ exam rooms, 12+ private doctor's offices\*\*, and \*\*two spacious waiting areas\*\*, the facility is built to accommodate healthcare professionals and their patients with efficiency and comfort. Additional on-site amenities include a \*\*staff cafeteria\*\* and a \*\*conference room\*\*, making this a highly functional space for long-term tenants. Constructed in 2008 and in \*\*excellent condition\*\*, the property is low-maintenance, providing an ideal turnkey solution for investors seeking stability and minimal oversight. The property is currently leased to \*\*IMG Vineland Surgical Associates\*\*, a reputable, long-term tenant that has occupied the building since 2018 and has a lease expiration of 4/30/25. The current \"gross\" lease structure has the tenant covering utilities while the landlord is responsible for insurance, taxes, condo fees, and maintenance. Key investment highlights include a \*\*current cap rate of 7.86%\*\* and a \*\*projected rent increase to fair market value of \$20-\$21 per sq. ft.\*\* under the \*\*NNN lease structure\*\*, enhancing future income potential. The property's \*\*prime location\*\* just \*\*0.5 miles from Inspira Vineland Hospital\*\* ensures high visibility and easy access for patients and staff alike, further elevating its attractiveness as a medical office investment. This property offers an \*\*attractive value proposition\*\* for investors seeking long-term, stable returns guaranteeing cash