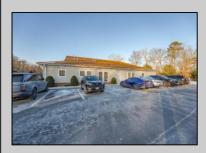

## COMMENTS

\*\*Exclusive Investment Opportunity\*\* The Rivas Realty Group is proud to present a prime, income-generating investment opportunity at \*\*1206 W. Sherman Ave, Building 2A, Vineland, NJ\*\*. This modern, well-maintained 2-story medical office building offers \*\*7,310+ sq. ft.\*\* of professional-grade office space, strategically designed to support medical tenants. Featuring \*\*11+ exam rooms, 12+ private doctor's offices\*\*, and \*\*two spacious waiting areas\*\*, the facility is built to accommodate healthcare professionals and their patients with efficiency and comfort. Additional on-site amenities include a \*\*staff cafeteria\*\* and a \*\*conference room\*\*, making this a highly functional space for long-term tenants. Constructed in 2008 and in \*\*excellent condition\*\*, the property is low-maintenance, providing an ideal turnkey solution for investors seeking stability and minimal oversight. The property is currently leased to \*\*IMG Vineland Surgical Associates\*\*, a reputable, long-term tenant that has occupied the building since 2018 and has a lease expiration of 4/30/25. The current \"gross\" lease structure has the tenant covering utilities while the landlord is responsible for insurance, taxes, condo fees, and maintenance. Key investment highlights include a \*\*current cap rate of 7.86%\*\* and a \*\*projected rent increase to fair market value of \$20-\$21 per sq. ft.\*\* under the \*\*NNN lease structure\*\*, enhancing future income potential. The property's \*\*prime location\*\* just \*\*0.5 miles from Inspira Vineland Hospital\*\* ensures high visibility and easy access for patients and staff alike, further elevating its attractiveness as a medical office investment. This property offers an \*\*attractive value proposition\*\* for investors seeking long-term, stable returns guaranteeing cash