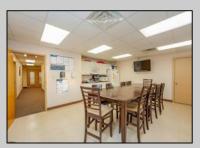

## COMMENTS

\*\*Exclusive Investment Opportunity\*\* The Rivas Realty Group is proud to present a prime, income-generating investment opportunity at \*\*1206 W. Sherman Ave, Building 2A, Vineland, NJ\*\*. This modern, well-maintained 2-story medical office building offers \*\*7,310+ sq. ft.\*\* of professional-grade office space, strategically designed to support medical tenants. Featuring \*\*11+ exam rooms, 12+ private doctor's offices\*\*, and \*\*two spacious waiting areas\*\*, the facility is built to accommodate healthcare professionals and their patients with efficiency and comfort. Additional on-site amenities include a \*\*staff cafeteria\*\* and a \*\*conference room\*\*, making this a highly functional space for long-term tenants. Constructed in 2008 and in \*\*excellent condition\*\*, the property is low-maintenance, providing an ideal turnkey solution for investors seeking stability and minimal oversight. The property is currently leased to \*\*IMG Vineland Surgical Associates\*\*, a reputable, long-term tenant that has occupied the building since 2018 and has a lease expiration of 4/30/25. The current \"gross\" lease structure has the tenant covering utilities while the landlord is responsible for insurance, taxes, condo fees, and maintenance. Key investment highlights include a \*\*current cap rate of 7.86%\*\* and a \*\*projected rent increase to fair market value of \$20-\$21 per sq. ft.\*\* under the \*\*NNN lease structure\*\*, enhancing future income potential. The property's \*\*prime location\*\* just \*\*0.5 miles from Inspira Vineland Hospital\*\* ensures high visibility and easy access for patients and staff alike, further elevating its attractiveness as a medical office investment. This property offers an \*\*attractive value proposition\*\* for investors seeking long-term, stable returns guaranteeing cash