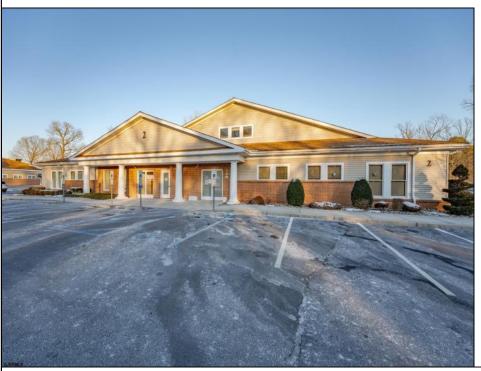

## COMMENTS

\*\*Exclusive Investment Opportunity\*\* The Rivas Realty Group is proud to present a prime, income-generating investment opportunity at \*\*1206 W. Sherman Ave, Building 2A, Vineland, NJ\*\*. This modern, well-maintained 2-story medical office building offers \*\*7,310+ sq. ft.\*\* of professional-grade office space, strategically designed to support medical tenants. Featuring \*\*11+ exam rooms, 12+ private doctor's offices\*\*, and \*\*two spacious waiting areas\*\*, the facility is built to accommodate healthcare professionals and their patients with efficiency and comfort. Additional on-site amenities include a \*\*staff cafeteria\*\* and a \*\*conference room\*\*, making this a highly functional space for long-term tenants. Constructed in 2008 and in \*\*excellent condition\*\*, the property is low-maintenance, providing an ideal turnkey solution for investors seeking stability and minimal oversight. The property is currently leased to \*\*IMG Vineland Surgical Associates\*\*, a reputable, long-term tenant that has occupied the building since 2018 and has a lease expiration of 4/30/25. The current \"gross\" lease structure has the tenant covering utilities while the landlord is responsible for insurance, taxes, condo fees, and maintenance. Key investment highlights include a \*\*current cap rate of 7.86%\*\* and a \*\*projected rent increase to fair market value of \$20-\$21 per sq. ft.\*\* under the \*\*NNN lease structure\*\*, enhancing future income potential. The property's \*\*prime location\*\* just \*\*0.5 miles from Inspira Vineland Hospital\*\* ensures high visibility and easy access for patients and staff alike, further elevating its attractiveness as a medical office investment. This property offers an \*\*attractive value proposition\*\* for investors seeking long-term, stable returns guaranteeing cash