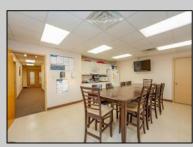

## COMMENTS

\*\*Exclusive Investment Opportunity\*\* The Rivas Realty Group is proud to present a prime, income-generating investment opportunity at \*\*1206 W. Sherman Ave, Building 2A, Vineland, NJ\*\*. This modern, well-maintained 2-story medical office building offers \*\*7,310+ sq. ft.\*\* of professional-grade office space, strategically designed to support medical tenants. Featuring \*\*11+ exam rooms, 12+ private doctor's offices\*\*, and \*\*two spacious waiting areas\*\*, the facility is built to accommodate healthcare professionals and their patients with efficiency and comfort. Additional on-site amenities include a \*\*staff cafeteria\*\* and a \*\*conference room\*\*, making this a highly functional space for long-term tenants. Constructed in 2008 and in \*\*excellent condition\*\*, the property is low-maintenance, providing an ideal turnkey solution for investors seeking stability and minimal oversight. The property is currently leased to \*\*IMG Vineland Surgical Associates\*\*, a reputable, long-term tenant that has occupied the building since 2018 and has a lease expiration of 4/30/25. The current \"gross\" lease structure has the tenant covering utilities while the landlord is responsible for insurance, taxes, condo fees, and maintenance. Key investment highlights include a \*\*current cap rate of 7.86%\*\* and a \*\*projected rent increase to fair market value of \$20-\$21 per sq. ft.\*\* under the \*\*NNN lease structure\*\*, enhancing future income potential. The property's \*\*prime location\*\* just \*\*0.5 miles from Inspira Vineland Hospital\*\* ensures high visibility and easy access for patients and staff alike, further elevating its attractiveness as a medical office investment. This property offers an \*\*attractive value proposition\*\* for investors seeking long-term, stable returns guaranteeing cash