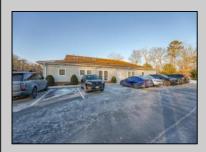

## **COMMENTS**

\*\*Exclusive Investment Opportunity\*\* The Rivas Realty Group is proud to present a prime, income-generating investment opportunity at \*\*1206 W. Sherman Ave, Building 2A, Vineland, NJ\*\*. This modern, well-maintained 2-story medical office building offers \*\*7,310+ sq. ft.\*\* of professional-grade office space, strategically designed to support medical tenants. Featuring \*\*11+ exam rooms, 12+ private doctor's offices\*\*, and \*\*two spacious waiting areas\*\*, the facility is built to accommodate healthcare professionals and their patients with efficiency and comfort. Additional on-site amenities include a \*\*staff cafeteria\*\* and a \*\*conference room\*\*, making this a highly functional space for long-term tenants. Constructed in 2008 and in \*\*excellent condition\*\*, the property is low-maintenance, providing an ideal turnkey solution for investors seeking stability and minimal oversight. The property is currently leased to \*\*IMG Vineland Surgical Associates\*\*, a reputable, long-term tenant that has occupied the building since 2018 and has a lease expiration of 4/30/25. The current \"gross\" lease structure has the tenant covering utilities while the landlord is responsible for insurance, taxes, condo fees, and maintenance. Key investment highlights include a \*\*current cap rate of 7.86%\*\* and a \*\*projected rent increase to fair market value of \$20-\$21 per sq. ft.\*\* under the \*\*NNN lease structure\*\*, enhancing future income potential. The property's \*\*prime location\*\* just \*\*0.5 miles from Inspira Vineland Hospital\*\* ensures high visibility and easy access for patients and staff alike, further elevating its attractiveness as a medical office investment. At an \*\*asking price of \$1,695,950\*\*, this property offers an \*\*attractive value proposition\*\* for investors seeking long-