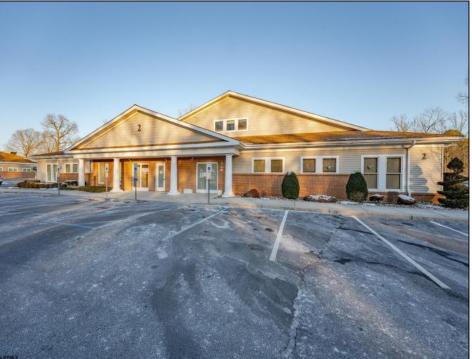

## **COMMENTS**

\*\*Exclusive Investment Opportunity\*\* The Rivas Realty Group is proud to present a prime, income-generating investment opportunity at \*\*1206 W. Sherman Ave, Building 2A, Vineland, NJ\*\*. This modern, well-maintained 2-story medical office building offers \*\*7,310+ sq. ft.\*\* of professional-grade office space, strategically designed to support medical tenants. Featuring \*\*11+ exam rooms, 12+ private doctor's offices\*\*, and \*\*two spacious waiting areas\*\*, the facility is built to accommodate healthcare professionals and their patients with efficiency and comfort. Additional on-site amenities include a \*\*staff cafeteria\*\* and a \*\*conference room\*\*, making this a highly functional space for long-term tenants. Constructed in 2008 and in \*\*excellent condition\*\*, the property is low-maintenance, providing an ideal turnkey solution for investors seeking stability and minimal oversight. The property is currently leased to \*\*IMG Vineland Surgical Associates\*\*, a reputable, long-term tenant that has occupied the building since 2018 and has a lease expiration of 4/30/25. The current \"gross\" lease structure has the tenant covering utilities while the landlord is responsible for insurance, taxes, condo fees, and maintenance. Key investment highlights include a \*\*current cap rate of 7.86%\*\* and a \*\*projected rent increase to fair market value of \$20-\$21 per sq. ft.\*\* under the \*\*NNN lease structure\*\*, enhancing future income potential. The property's \*\*prime location\*\* just \*\*0.5 miles from Inspira Vineland Hospital\*\* ensures high visibility and easy access for patients and staff alike, further elevating its attractiveness as a medical office investment. At an \*\*asking price of \$1,695,950\*\*, this property offers an \*\*attractive value proposition\*\* for investors seeking long-