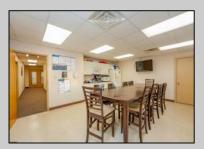

## **COMMENTS**

\*\*Exclusive Investment Opportunity\*\* The Rivas Realty Group is proud to present a prime, income-generating investment opportunity at \*\*1206 W. Sherman Ave, Building 2A, Vineland, NJ\*\*. This modern, well-maintained 2-story medical office building offers \*\*7,310+ sq. ft.\*\* of professional-grade office space, strategically designed to support medical tenants. Featuring \*\*11+ exam rooms, 12+ private doctor's offices\*\*, and \*\*two spacious waiting areas\*\*, the facility is built to accommodate healthcare professionals and their patients with efficiency and comfort. Additional on-site amenities include a \*\*staff cafeteria\*\* and a \*\*conference room\*\*, making this a highly functional space for long-term tenants. Constructed in 2008 and in \*\*excellent condition\*\*, the property is low-maintenance, providing an ideal turnkey solution for investors seeking stability and minimal oversight. The property is currently leased to \*\*IMG Vineland Surgical Associates\*\*, a reputable, long-term tenant that has occupied the building since 2018 and has a lease expiration of 4/30/25. The current \"gross\" lease structure has the tenant covering utilities while the landlord is responsible for insurance, taxes, condo fees, and maintenance. Key investment highlights include a \*\*current cap rate of 7.86%\*\* and a \*\*projected rent increase to fair market value of \$20-\$21 per sq. ft.\*\* under the \*\*NNN lease structure\*\*, enhancing future income potential. The property's \*\*prime location\*\* just \*\*0.5 miles from Inspira Vineland Hospital\*\* ensures high visibility and easy access for patients and staff alike, further elevating its attractiveness as a medical office investment. At an \*\*asking price of \$1,695,950\*\*, this property offers an \*\*attractive value proposition\*\* for investors seeking long-